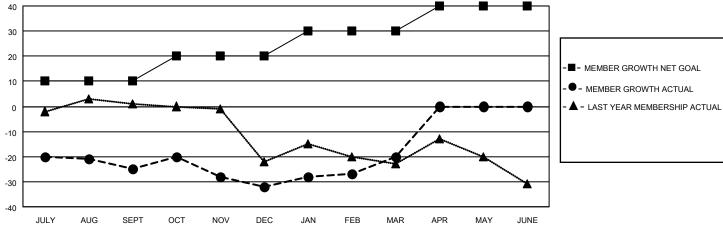

## MONTHLY MEMBERSHIP PROGRESS REPORT

## LOCATION MISSISSIPPI

## District 30 M

| Clubs RESULTS FOR 2021-2022 |   |   |   | Members  RESULTS FOR 2021-2022 |    |    |    |
|-----------------------------|---|---|---|--------------------------------|----|----|----|
|                             |   |   |   |                                |    |    |    |
| JULY/AUG/SEPT               | 0 | 0 | 1 | JULY/AUG/SEPT                  | 10 | 18 | 43 |
| OCT/NOV/DEC                 | 1 | 0 | 0 | OCT/NOV/DEC                    | 10 | 11 | 17 |
| JAN/FEB/MAR                 | 0 | 0 | 0 | JAN/FEB/MAR                    | 10 | 27 | 13 |
| APR/MAY/JUNE                | 1 | 0 | 0 | APR/MAY/JUNE                   | 10 | 0  | 0  |







| DROPPED CLUBS: 1 |    | 23 CLUBS OF 48 ADDED 1 OR<br>MORE NEW MEMBERS | GENDER DISTRIBUTION                |              |  |
|------------------|----|-----------------------------------------------|------------------------------------|--------------|--|
|                  |    | MORE NEW MEMBERS                              | MALE                               | 627 (71.90%) |  |
|                  |    |                                               | FEMALE                             | 245 (28.10%) |  |
| DROPPED MEMBERS  |    |                                               | NON BINARY                         | 0 (0.00%)    |  |
|                  | 47 |                                               | PREFER NOT TO ANSWER               | 0 (0.00%)    |  |
| DECEASED         | 17